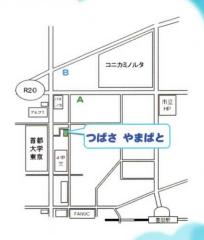

# 社会福祉法人 おおぞら つばさ やまばと

東京都日野市旭が丘2-42-5 公042-582-3434 公042-582-3400

アクセス

A J R 豊田駅北口より八王子駅北口行き 「首都大学東京入口」バス停下車 徒歩3分

BJR日野駅北口より八王子駅北口行き 「高倉町」バス停下車 徒歩7分

同日開催!! **はくちょうまつり** 時間 10:00~14:30 場所 はくちょう 大空祭は、利用者と関係団体、地域の方々との交流、相互の理解を目的に開催します。利用者の心身の状況に応いた適切なサービスや、社会参加と自己実現へ向けた活動を発表する場です。